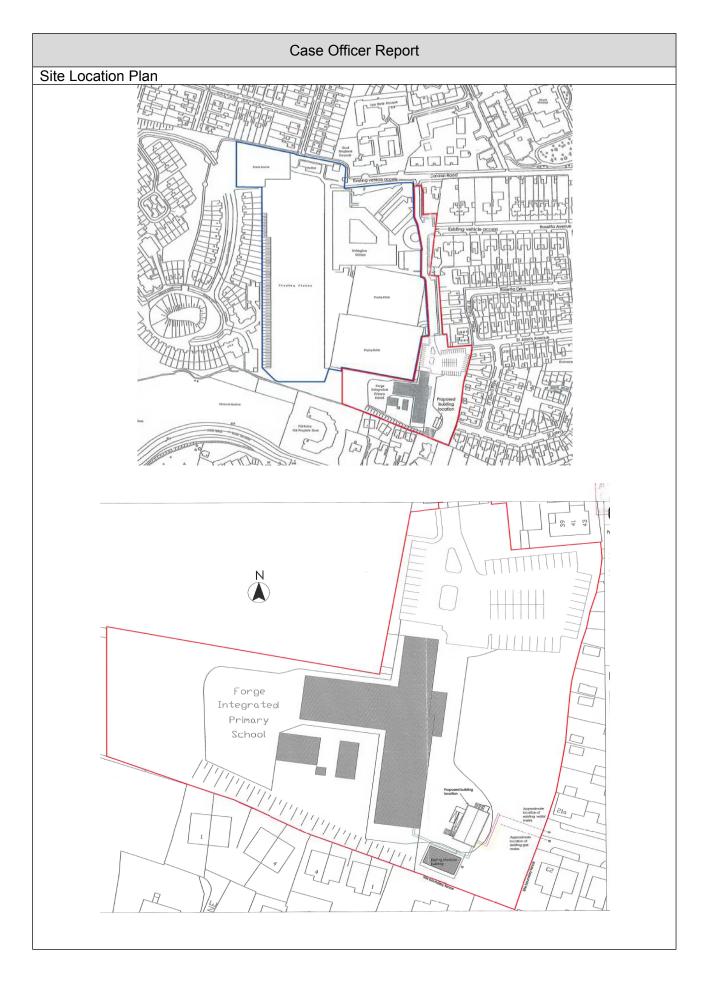

| Consultations:                                                                                                                                                                                                                                      |                                                                                                                                                                                                                                                                                                                                                                                                                                                                                                                                                                                                                                                                                                                                                                                                                                                                                                                                                                                                                                                     |                       |                           |  |  |
|-----------------------------------------------------------------------------------------------------------------------------------------------------------------------------------------------------------------------------------------------------|-----------------------------------------------------------------------------------------------------------------------------------------------------------------------------------------------------------------------------------------------------------------------------------------------------------------------------------------------------------------------------------------------------------------------------------------------------------------------------------------------------------------------------------------------------------------------------------------------------------------------------------------------------------------------------------------------------------------------------------------------------------------------------------------------------------------------------------------------------------------------------------------------------------------------------------------------------------------------------------------------------------------------------------------------------|-----------------------|---------------------------|--|--|
| Consultation Type                                                                                                                                                                                                                                   | Consult                                                                                                                                                                                                                                                                                                                                                                                                                                                                                                                                                                                                                                                                                                                                                                                                                                                                                                                                                                                                                                             | tee                   | Response                  |  |  |
| Statutory                                                                                                                                                                                                                                           |                                                                                                                                                                                                                                                                                                                                                                                                                                                                                                                                                                                                                                                                                                                                                                                                                                                                                                                                                                                                                                                     | sport - Hydebank      | No objections             |  |  |
| Non Statutory                                                                                                                                                                                                                                       | Env He<br>Council                                                                                                                                                                                                                                                                                                                                                                                                                                                                                                                                                                                                                                                                                                                                                                                                                                                                                                                                                                                                                                   | alth Belfast City     | No objection in principle |  |  |
| Representations:                                                                                                                                                                                                                                    |                                                                                                                                                                                                                                                                                                                                                                                                                                                                                                                                                                                                                                                                                                                                                                                                                                                                                                                                                                                                                                                     | ·                     |                           |  |  |
| Letters of Support                                                                                                                                                                                                                                  |                                                                                                                                                                                                                                                                                                                                                                                                                                                                                                                                                                                                                                                                                                                                                                                                                                                                                                                                                                                                                                                     | None Received         |                           |  |  |
| Letters of Objection                                                                                                                                                                                                                                |                                                                                                                                                                                                                                                                                                                                                                                                                                                                                                                                                                                                                                                                                                                                                                                                                                                                                                                                                                                                                                                     | 1                     |                           |  |  |
| Number of Support Petitions and                                                                                                                                                                                                                     |                                                                                                                                                                                                                                                                                                                                                                                                                                                                                                                                                                                                                                                                                                                                                                                                                                                                                                                                                                                                                                                     | No Petitions Received |                           |  |  |
| signatures                                                                                                                                                                                                                                          |                                                                                                                                                                                                                                                                                                                                                                                                                                                                                                                                                                                                                                                                                                                                                                                                                                                                                                                                                                                                                                                     | No Dotitiono Dogoju   |                           |  |  |
| Number of Petitions of Objesignatures                                                                                                                                                                                                               | ection and                                                                                                                                                                                                                                                                                                                                                                                                                                                                                                                                                                                                                                                                                                                                                                                                                                                                                                                                                                                                                                          | No Petitions Receiv   | /ed                       |  |  |
| Summary of Issues:                                                                                                                                                                                                                                  |                                                                                                                                                                                                                                                                                                                                                                                                                                                                                                                                                                                                                                                                                                                                                                                                                                                                                                                                                                                                                                                     |                       |                           |  |  |
| <ul> <li>Proposal will result in additional traffic and noise adversely impacting on the<br/>neighbouring residential area</li> </ul>                                                                                                               |                                                                                                                                                                                                                                                                                                                                                                                                                                                                                                                                                                                                                                                                                                                                                                                                                                                                                                                                                                                                                                                     |                       |                           |  |  |
| Characteristics of the Site a                                                                                                                                                                                                                       | and Area                                                                                                                                                                                                                                                                                                                                                                                                                                                                                                                                                                                                                                                                                                                                                                                                                                                                                                                                                                                                                                            |                       |                           |  |  |
| 1.0 Description of Prop                                                                                                                                                                                                                             | osed Develop                                                                                                                                                                                                                                                                                                                                                                                                                                                                                                                                                                                                                                                                                                                                                                                                                                                                                                                                                                                                                                        | oment                 |                           |  |  |
| on an existing are<br>classroom is single<br>roof constructed with<br>The dimensions of<br>12.8m long x 4.1m<br>Integral ancillary un<br>modular classroom<br>The surface surrou<br>surface. There will<br>of the classroom.<br>alternative access/ | <ul> <li>The proposal comprises the erection of a new modular classroom building to be situated on an existing area of hard standing facing the main school building. The proposed classroom is single storey, constructed of timber cladding, rectangle in shape with a flat roof constructed with aluminium cladding.</li> <li>The dimensions of the proposed building area set out below:</li> <li>12.8m long x 4.1m high x 7.5m wide</li> <li>Integral ancillary uses including a lobby, toilets and a store are proposed within the modular classroom building. A ramp and steps are also proposed.</li> <li>The surface surrounding the classroom will be replaced and renewed with a new bitmac surface. There will be a ramp to the front and an overhead canopy at the main entrance of the classroom. Steps are proposed to the side of the classroom providing an alternative access/exit.</li> </ul>                                                                                                                                    |                       |                           |  |  |
| The application sit<br>the Carolan Road<br>Carolan Road and<br>buildings with one<br>proposed modular<br>Moyallon Gardens<br>and Rosetta Avenu<br>immediate north ar<br>It is proposed to lo<br>eastern portion of<br>the main school I             | Description of Site<br>The application site comprises the existing Forge Integrated Primary School, located on<br>the Carolan Road in close proximity to Wellington College. The school is accessed via<br>Carolan Road and Rosetta Avenue. The school is divided into separate blocks and<br>buildings with one existing modular classroom on the site in close proximity to the<br>proposed modular classroom. The grounds are bounded by residential properties at<br>Moyallon Gardens/Annadale Avenue to the south and St. John's Park, St. John's Place<br>and Rosetta Avenue to the east. Wellington College and playing fields are located to the<br>immediate north and west.<br>It is proposed to locate the modular classroom on an existing tarmac area in the south-<br>eastern portion of Forge Integrated School site. The proposed classroom will face onto<br>the main school building and back onto an existing grassed area within the school<br>complex. The application site is bounded by iron railings and mature vegetation. |                       |                           |  |  |

| Planning Assessment of Policy and other Material Considerations |                                                                                                                                                                                                                                                                                                                                                                                                                                                                                                                                                                                                      |                   |  |  |  |  |
|-----------------------------------------------------------------|------------------------------------------------------------------------------------------------------------------------------------------------------------------------------------------------------------------------------------------------------------------------------------------------------------------------------------------------------------------------------------------------------------------------------------------------------------------------------------------------------------------------------------------------------------------------------------------------------|-------------------|--|--|--|--|
| 3.0                                                             | Site History                                                                                                                                                                                                                                                                                                                                                                                                                                                                                                                                                                                         |                   |  |  |  |  |
|                                                                 | Z/2012/0165/F – Alterations to existing car park and installation of a pedestrian gate<br>incorporated into the boundary fence. Approved 06/03/2013<br>Z/2010/1634/F - Provision of a single storey mobile classroom. Approved 31/08/2011<br>Z/2009/0589/F - The provision of a single storey mobile. Approved 24/06/2009<br>Z/2008/2114/F – Installation of anti-vandal storage unit. Approved 26/11/2008<br>Z/2003/1643/F – Erection of a single storey two classroom block. Approved 05/09/2003                                                                                                   |                   |  |  |  |  |
| 4.0                                                             | Policy Framework                                                                                                                                                                                                                                                                                                                                                                                                                                                                                                                                                                                     |                   |  |  |  |  |
| 4.1                                                             | Belfast Metropolitan Area Plan 2015                                                                                                                                                                                                                                                                                                                                                                                                                                                                                                                                                                  |                   |  |  |  |  |
|                                                                 | 4.1.1                                                                                                                                                                                                                                                                                                                                                                                                                                                                                                                                                                                                | Not zoned in BMAP |  |  |  |  |
| 4.2                                                             | SPPS, Planning Policy Statements:                                                                                                                                                                                                                                                                                                                                                                                                                                                                                                                                                                    |                   |  |  |  |  |
|                                                                 | Strategic Planning Policy Statement for Northern Ireland (SPPS)<br>Planning Policy Statement 3 – Access, Movement and Parking (PPS 3)                                                                                                                                                                                                                                                                                                                                                                                                                                                                |                   |  |  |  |  |
| 5.0                                                             | Assessment                                                                                                                                                                                                                                                                                                                                                                                                                                                                                                                                                                                           |                   |  |  |  |  |
| 5.1                                                             | The proposal is considered to be in compliance with the development plan.                                                                                                                                                                                                                                                                                                                                                                                                                                                                                                                            |                   |  |  |  |  |
| 5.2                                                             | The design is that of a typical prefabricated mobile classroom block which will be located within school grounds. It is considered that the proposed classroom will not adversely impact on the character or quality of the area or its relationship to the surrounding built environment and open space. The external walls, windows and roofing will not detract from the appearance of the surrounding area. The proposed modular classroom is considered to comply with design principles as set out in Strategic Planning Policy Statement for Northern Ireland (SPPS) (paragraphs 4.23 – 4.40) |                   |  |  |  |  |
|                                                                 | Public views of the proposed modular classroom will be available from St. Johns Park to<br>the east of the site. The existing modular classroom and main school building are situated<br>in close proximity to the proposed classroom and the siting of the proposed modular<br>classroom will enable it to visually group with the aforementioned buildings when viewed<br>from the east.                                                                                                                                                                                                           |                   |  |  |  |  |
|                                                                 | The proposed modular classroom is 21.5m from the nearest property (No. 23 St. John's Park) and it is considered that the proposal would have no adverse impact on adjoining residential properties.                                                                                                                                                                                                                                                                                                                                                                                                  |                   |  |  |  |  |
|                                                                 | The total number of children attending the school which includes a nursery was 352 in the last academic year (2014/2015). The intake for the current academic year (2015/2016) is 371 pupils, an increase of 19 (6.25%). The nursery accommodates 48 children on site in a morning and afternoon session.                                                                                                                                                                                                                                                                                            |                   |  |  |  |  |
|                                                                 | Transport NI were consulted regarding the proposal and offered no objections. Whilst the proposed increase in pupil numbers may result in an increase in traffic it is considered that this would be minimal and would not cause a detrimental impact on the neighbouring                                                                                                                                                                                                                                                                                                                            |                   |  |  |  |  |